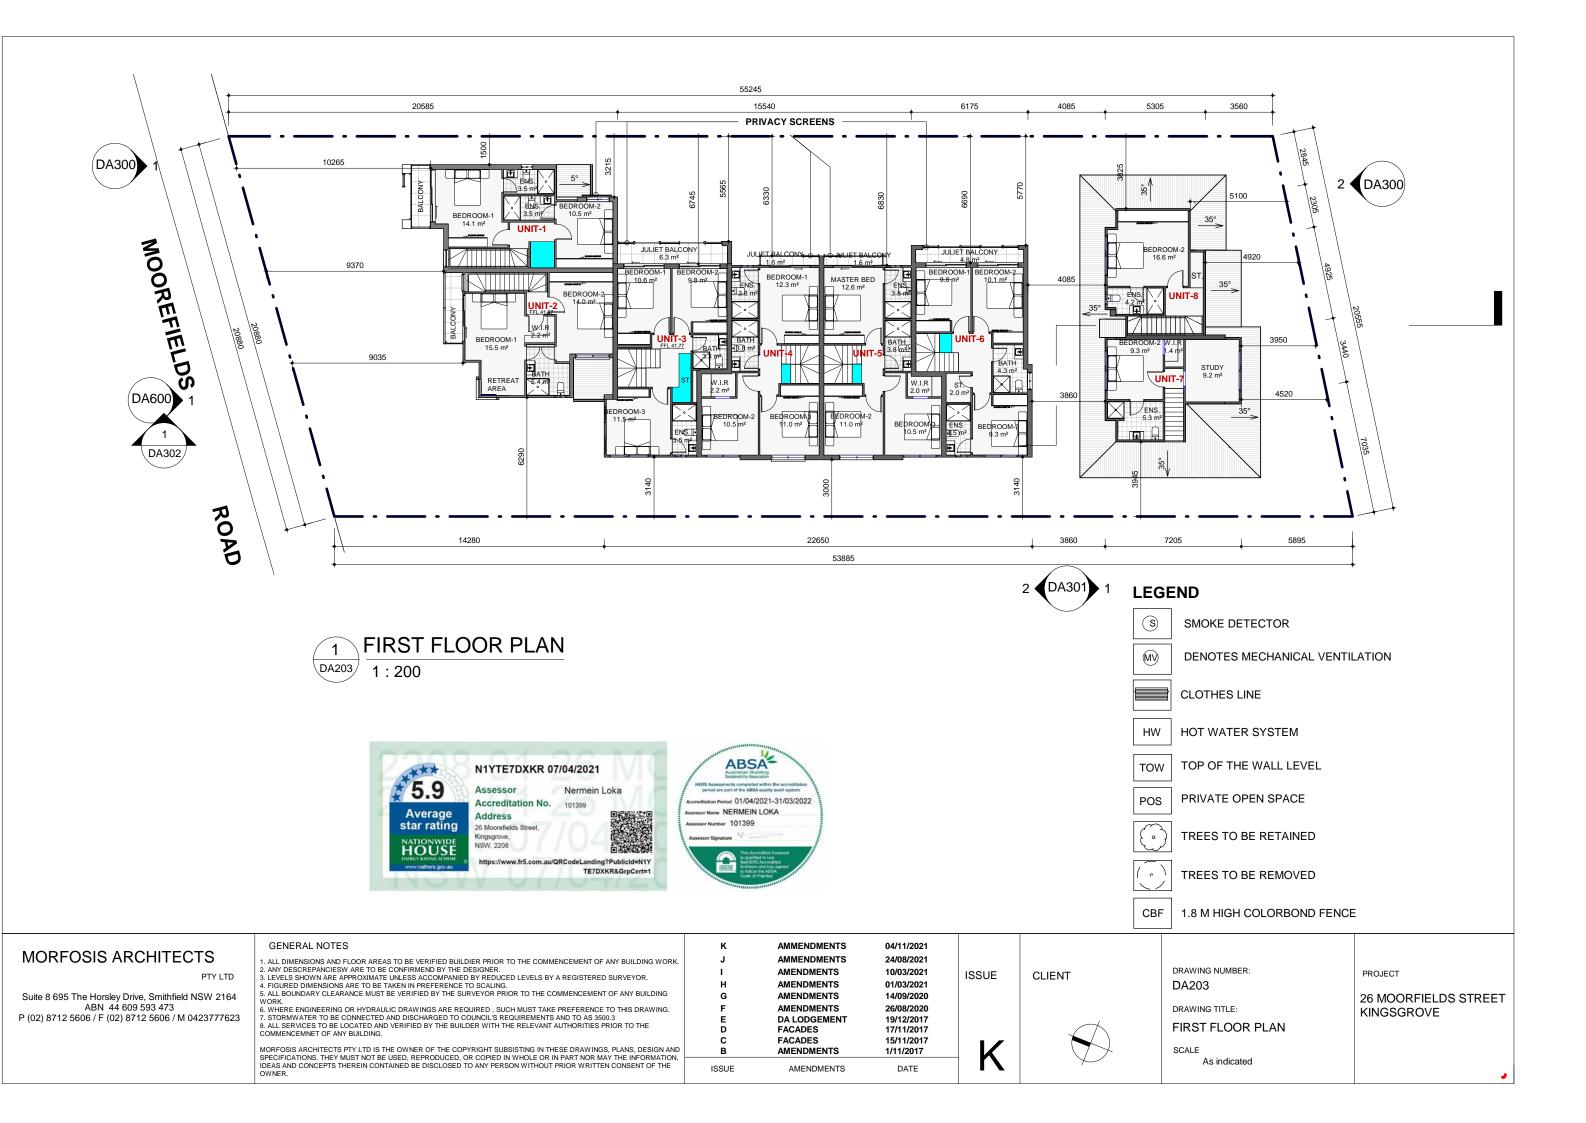

ISSUE

CLIENT

DRAWING NUMBER: DA102

DRAWING TITLE:

SITE ANALYSIS AND STREETSCAPE

As indicated

PROJECT

FRONT ELEVATION- NORTH DA300 1:200