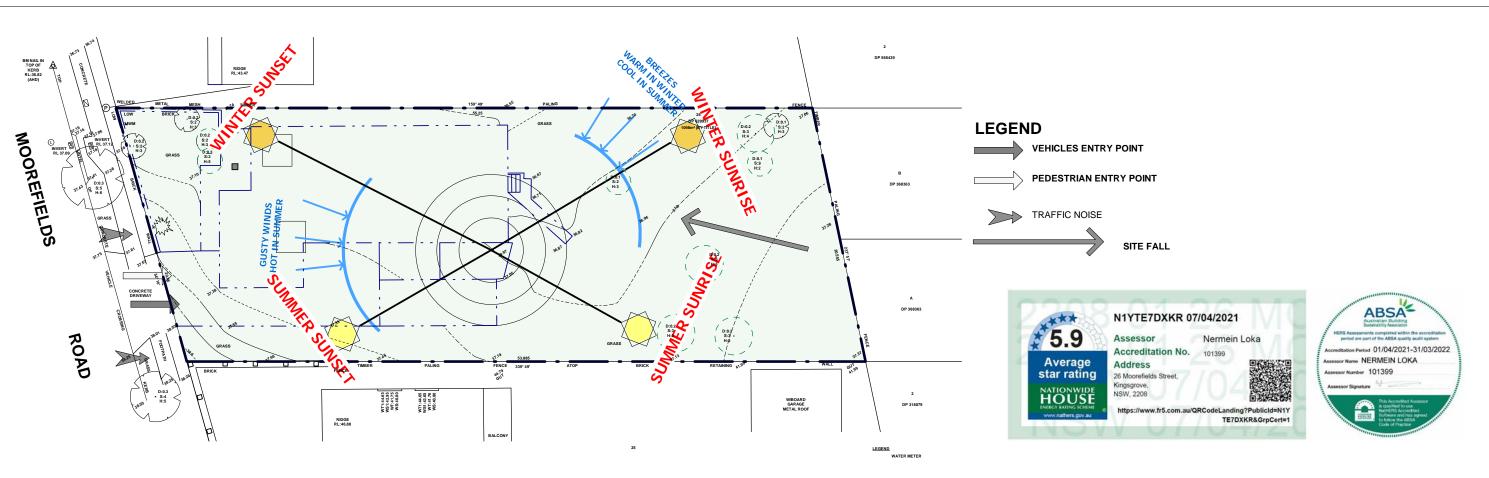

ISSUE

CLIENT

DRAWING NUMBER: DA102

DRAWING TITLE:

SITE ANALYSIS AND STREETSCAPE

As indicated

PROJECT

FRONT ELEVATION- NORTH DA300 1:200