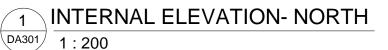

## SIDE ELEVATION- WEST DA301 1:200

ISSUE

CLIENT

DRAWING NUMBER: DA301

DRAWING TITLE: **ELEVATIONS & SECTION** SCALE

As indicated

26 MOORFIELDS STREET KINGSGROVE

|          |      | DOOR SCH | IEDULE |             |
|----------|------|----------|--------|-------------|
| Comments | Mark | Height   | Width  | Head Height |
| U1       | D01  | 2100     | 920    | 2100        |
| U1       | D02  | 2100     | 2700   | 2100        |
| U1       | D04  | 2100     | 3000   | 2100        |
| U1       | D05  | 2100     | 2700   | 2100        |
| U1       | D07  | 2100     | 820    | 2100        |
| U1       | D08  | 2100     | 820    | 2100        |
| U1: 6    |      |          |        |             |
| U2       | D01  | 2100     | 920    | 2100        |
| U2       | D02  | 2100     | 820    | 2100        |
| U2       | D03  | 2100     | 2400   | 2100        |
| U2       | D04  | 2100     | 820    | 2100        |
| U2       | D05  | 2100     | 720    | 2100        |
| U2       | D06  | 2100     | 720    | 2100        |
| U2       | D07  | 2100     | 820    | 2100        |
| U2: 7    |      |          |        |             |
| 110      | DOA  | 0400     | 4000   | 0400        |
| U3       | D01  | 2100     | 1000   | 2100        |
| U3       | D02  | 2100     | 720    | 2100        |
| U3       | D03  | 2100     | 3200   | 2100        |
| U3       | D04  | 2100     | 2100   | 2100        |
| U3       | D05  | 2100     | 2100   | 2100        |
| U3       | D06  | 2100     | 820    | 2100        |
| U3       | D07  | 2100     | 820    | 2100        |
| U3       | D08  | 2100     | 720    | 2100        |
| U3       | D09  | 2100     | 820    | 2100        |
| U3       | D10  | 2100     | 720    | 2100        |
| U3: 10   |      |          |        |             |
| U4       | D01  | 2100     | 1000   | 2100        |
| U4       | D02  | 2100     | 3600   | 2100        |
|          |      |          |        |             |