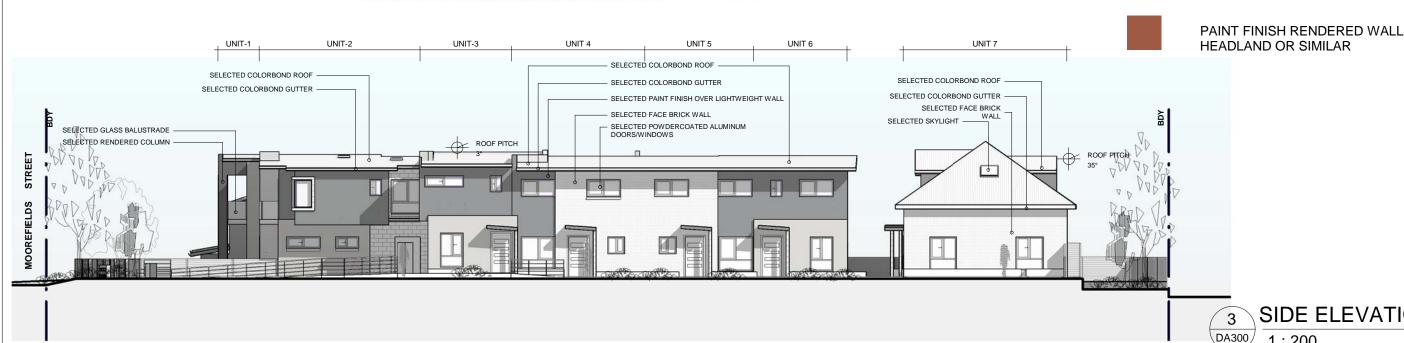

ISSUE

CLIENT

DRAWING NUMBER: DA102

DRAWING TITLE:

SITE ANALYSIS AND STREETSCAPE

As indicated

PROJECT

FRONT ELEVATION- NORTH DA300 1:200

## SIDE ELEVATION- EAST

1:200

**COLOUR AND MATERIAL SCHEDULE** 

WINDSPRAY OR SIMILAR

SURFMIST OR SIMILAR

SHALE GREY OR SIMILAR

MAIN CONCRETE BLOCK PEARL OR SIMILAR

NUVO MIST OR SIMILAR

BASALT OR SIMILAR

TIMBER LOUVER SCREEN

ALUMINIUM LOUVER SCREEN

COLORBOND DUNE OR SIMILAR

OAK OR SIMILAR

PAINT FINISH RENDERED WALL SHALE GREY OR SIMILAR

SOLID TIMBER ENTRY DOOR DARK

FRONT POTICO PAINT FINISH RENDERED WALL

**FASCIA** 

FACE BRICK

COLORBOND ROOF, GUTTER & DOWNPIPE

ALUMINUM WINDOWS AND DOORS