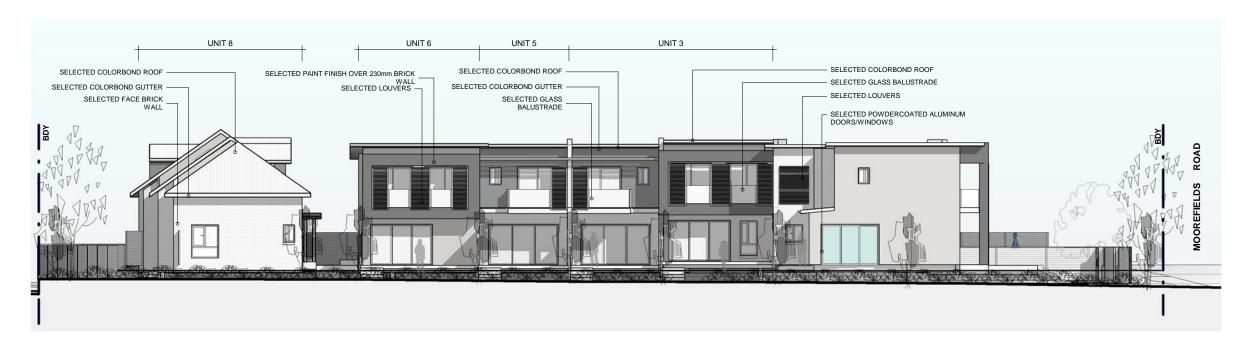

## SIDE ELEVATION- WEST DA301 1:200

ISSUE

CLIENT

DRAWING NUMBER: DA301

DRAWING TITLE: **ELEVATIONS & SECTION** SCALE

As indicated

26 MOORFIELDS STREET KINGSGROVE

|          |      | DOOR SCH | IEDULE |             |
|----------|------|----------|--------|-------------|
| Comments | Mark | Height   | Width  | Head Height |
| U1       | D01  | 2100     | 920    | 2100        |
| U1       | D02  | 2100     | 2700   | 2100        |
| U1       | D04  | 2100     | 3000   | 2100        |
| U1       | D05  | 2100     | 2700   | 2100        |
| U1       | D07  | 2100     | 820    | 2100        |
| U1       | D08  | 2100     | 820    | 2100        |
| U1: 6    |      |          |        |             |
| U2       | D01  | 2100     | 920    | 2100        |
| U2       | D02  | 2100     | 820    | 2100        |
| U2       | D03  | 2100     | 2400   | 2100        |
| U2       | D04  | 2100     | 820    | 2100        |
| U2       | D05  | 2100     | 720    | 2100        |
| U2       | D06  | 2100     | 720    | 2100        |
| U2       | D07  | 2100     | 820    | 2100        |
| U2: 7    |      |          |        |             |
| 110      | DOA  | 0400     | 4000   | 0400        |
| U3       | D01  | 2100     | 1000   | 2100        |
| U3       | D02  | 2100     | 720    | 2100        |
| U3       | D03  | 2100     | 3200   | 2100        |
| U3       | D04  | 2100     | 2100   | 2100        |
| U3       | D05  | 2100     | 2100   | 2100        |
| U3       | D06  | 2100     | 820    | 2100        |
| U3       | D07  | 2100     | 820    | 2100        |
| U3       | D08  | 2100     | 720    | 2100        |
| U3       | D09  | 2100     | 820    | 2100        |
| U3       | D10  | 2100     | 720    | 2100        |
| U3: 10   |      |          |        |             |
| U4       | D01  | 2100     | 1000   | 2100        |
| U4       | D02  | 2100     | 3600   | 2100        |
|          |      |          |        |             |