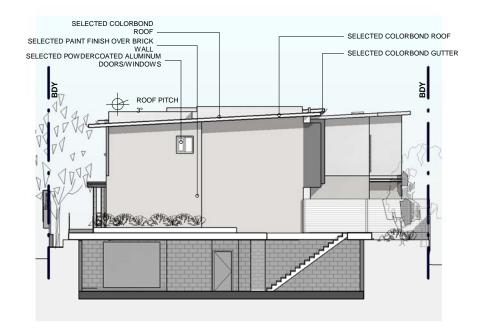

|
| FACADES      | 17/11/2017                                                                                      |
| FACADES      | 15/11/2017                                                                                      |
| AMENDMENTS   | 1/11/2017                                                                                       |
| AMENDMENTS   | DATE                                                                                            |
|              | AMMENDMENTS AMENDMENTS AMENDMENTS AMENDMENTS AMENDMENTS DA LODGEMENT FACADES FACADES AMENDMENTS |

CLIENT

DRAWING NUMBER: DA300

As indicated

DRAWING TITLE:

**ELEVATIONS AND MATERIAL** SCHEDULE

26 MOORFIELDS STREET

PROJECT

**KINGSGROVE** 

ISSUE















## SIDE ELEVATION- WEST DA301 1:200

## MORFOSIS ARCHITECTS

Suite 8 695 The Horsley Drive, Smithfield NSW 2164 ABN 44 609 593 473 P (02) 8712 5606 / F (02) 8712 5606 / M 0423777623 **GENERAL NOTES** 

ALL DIMENSIONS AND FLOOR AREAS TO BE VERIFIED BUILDIER PRIOR TO THE COMMENCEMENT OF ANY BUILDING WORK.
 ANY DESCREPANCIESW ARE TO BE CONFIRMEND BY THE DESIGNER.
 LEVELS SHOWN ARE APPROXIMATE UNLESS ACCOMPANIED BY REDUCED LEVELS BY A REGISTERED SURVEYOR.
 IFIGURED DIMENSIONS ARE TO BE TAKEN IN PREFERENCE TO SCALING.
 ALL BOUNDARY CLEARANCE MUST BE VERIFIED BY THE SURVEYOR PRIOR TO THE COMMENCEMENT OF ANY BUILDING

WORK.

6. WHERE ENGINEERING OR HYDRAULIC DRAWINGS ARE REQUIRED , SUCH MUST TAKE PREFERENCE TO THIS DRAWING.

7. STORMWATER TO BE CONNECTED AND DISCHARGED TO COUNCIL'S RE