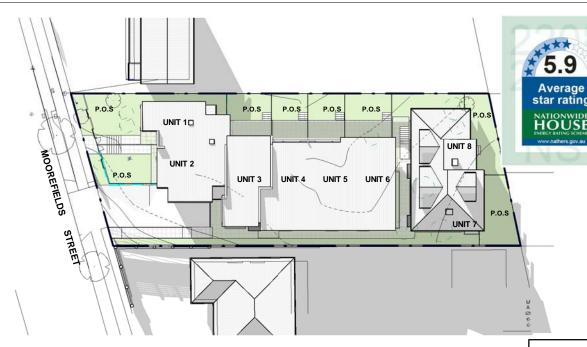

#### THERMAL PERFORMANCE SPECIFICATION AS PER NatHERS (FirstRate 5)

| Project: 26 Moorefie<br>Total Dwellings: 8<br>Certificate Number:<br>Assessor Number: B | ZERBHVC1CF                                                                                                                                  | Date: 21/12/2017                                                                                                |  |  |
|-----------------------------------------------------------------------------------------|---------------------------------------------------------------------------------------------------------------------------------------------|-----------------------------------------------------------------------------------------------------------------|--|--|
| Building Elements Material                                                              |                                                                                                                                             | Details                                                                                                         |  |  |
| External Walls                                                                          | Brick Veneer                                                                                                                                | R2.0 Bulk Insulation                                                                                            |  |  |
| Internal tenancy<br>Walls                                                               | Double Brick                                                                                                                                |                                                                                                                 |  |  |
| Ceiling                                                                                 | Plasterboard                                                                                                                                | R3.5                                                                                                            |  |  |
| Roof                                                                                    | Metal–Medium Color                                                                                                                          | Reflective foil sarking under roof sheeting                                                                     |  |  |
| Floors                                                                                  | Concrete – Ground Floor<br>Timber – First Floor                                                                                             | R2.0 Insulation to elevated and<br>unenclosed areas (ground floor and<br>elevated/ unenclosed first floor only) |  |  |
| Windows                                                                                 | Improved Aluminium<br>frames throughout<br>Double Glazed Air Fill Low Solar<br>Gain Low E clear<br>U value 4.9 or less<br>SHGC 0.33 +/- 10% | Unit 2, Unit 6, Unit 7 and Unit 8 –<br>Living areas and Bedrooms                                                |  |  |
|                                                                                         | Single glazed Low solar Gain Low<br>E – U value 5.6 or less<br>SHGC 0.41 +/- 10%                                                            | Unit 1, Unit 3, Unit 4 and Unit 5, Unit<br>6 – Living areas and Bedrooms                                        |  |  |
|                                                                                         | Single glazed clear glass –<br>U value 6.7 or less<br>SHGC 0.7 +/- 10%                                                                      | All other areas                                                                                                 |  |  |

| THERMAL PERFORMANCE SPECIFICATIONS |                              |                              |  |  |
|------------------------------------|------------------------------|------------------------------|--|--|
| Unit Number                        | Heating Load (Energy MJ/sqm) | Cooling Load (Energy MJ/sqm) |  |  |
| 1                                  | 38.1                         | 24.7                         |  |  |
| 2                                  | 32.5                         | 25.2                         |  |  |
| 3                                  | 27.1                         | 22.7                         |  |  |
| 4                                  | 25.2                         | 25.4                         |  |  |
| 5                                  | 23.8                         | 25.4                         |  |  |
| 6                                  | 34.6                         | 26.0                         |  |  |
| 7                                  | 33.6                         | 25.2                         |  |  |
| 8                                  | 37.9                         | 22.4                         |  |  |
|                                    |                              |                              |  |  |