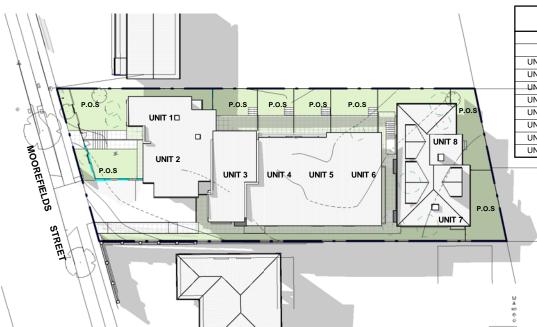

ISSUE

CLIENT

DRAWING NUMBER: DA102

DRAWING TITLE:

SITE ANALYSIS AND STREETSCAPE

As indicated

PROJECT

FRONT ELEVATION- NORTH DA300 1:200