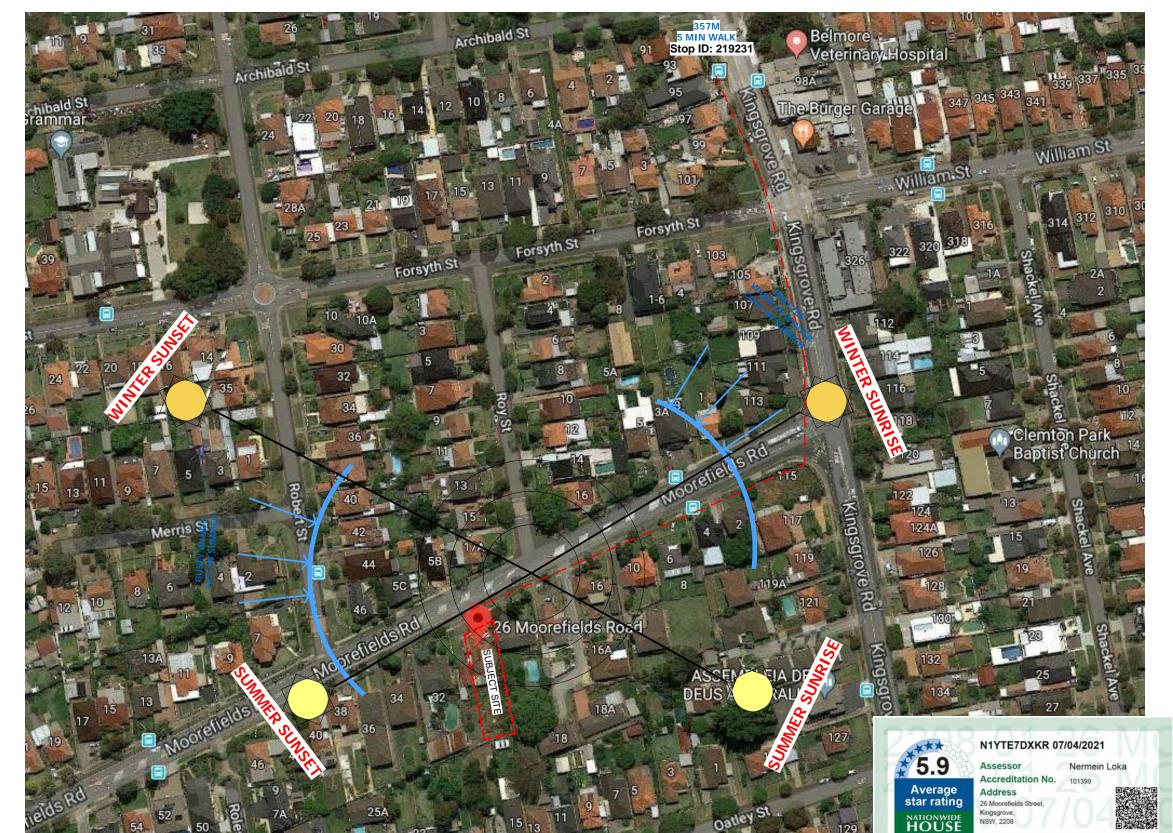

## DRAWING NUMBER: DA101

DRAWING TITLE: LOCATION MAP

TE7DXKR&GrpCert=

SCALE As indicated PROJECT

SITE ANALYSIS DA102 1:300