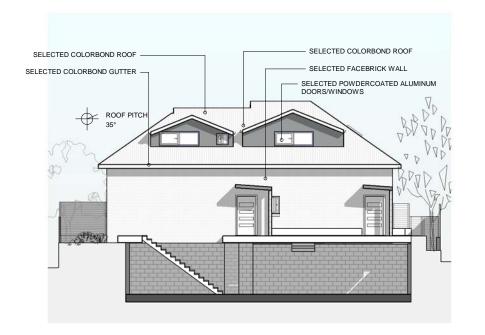

|
| FACADES      | 17/11/2017                                                                                      |
| FACADES      | 15/11/2017                                                                                      |
| AMENDMENTS   | 1/11/2017                                                                                       |
| AMENDMENTS   | DATE                                                                                            |
|              | AMMENDMENTS AMENDMENTS AMENDMENTS AMENDMENTS AMENDMENTS DA LODGEMENT FACADES FACADES AMENDMENTS |

CLIENT

DRAWING NUMBER: DA300

As indicated

DRAWING TITLE:

**ELEVATIONS AND MATERIAL** SCHEDULE

26 MOORFIELDS STREET

PROJECT

**KINGSGROVE** 

ISSUE















## SIDE ELEVATION- WEST DA301 1:200

## MORFOSIS ARCHITECTS

Suite 8 695 The Horsley Drive, Smithfield NSW 2164 ABN 44 609 593 473 P (02) 8712 5606 / F (02) 8712 5606 / M 0423777623 **GENERAL NOTES** 

ALL DIMENSIONS AND FLOOR AREAS TO BE VERIFIED BUILDIER PRIOR TO THE COMMENCEMENT OF ANY BUILDING WORK.
 ANY DESCREPANCIESW ARE TO BE CONFIRMEND BY THE DESIGNER.
 LEVELS SHOWN ARE APPROXIMATE UNLESS ACCOMPANIED BY REDUCED LEVELS BY A REGISTERED SURVEYOR.
 IFIGURED DIMENSIONS ARE TO BE TAKEN IN PREFERENCE TO SCALING.
 ALL BOUNDARY CLEARANCE MUST BE VERIFIED BY THE SURVEYOR PRIOR TO THE COMMENCEMENT OF ANY BUILDING

WORK.

6. WHERE ENGINEERING OR HYDRAULIC DRAWINGS ARE REQUIRED , SUCH MUST TAKE PREFERENCE TO THIS DRAWING.

7. STORMWATER TO BE CONNECTED AND DISCHARGED TO COUNCIL'S