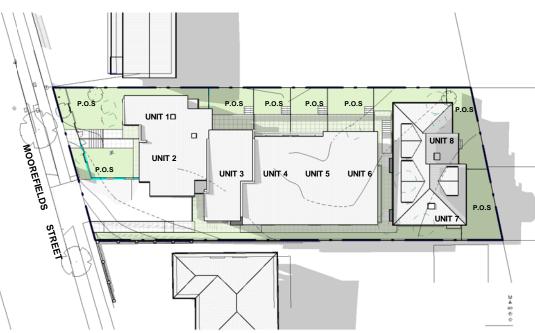

ISSUE

CLIENT

DRAWING NUMBER: DA102

DRAWING TITLE:

SITE ANALYSIS AND STREETSCAPE

As indicated

PROJECT

FRONT ELEVATION- NORTH DA300 1:200