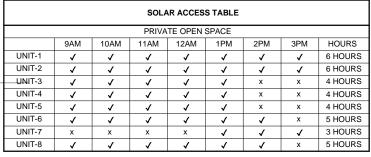

| THERMAL PERFORMANCE SPECIFICATIONS |                              |                              |  |  |
|------------------------------------|------------------------------|------------------------------|--|--|
| Unit Number                        | Heating Load (Energy MJ/sqm) | Cooling Load (Energy MJ/sqm) |  |  |
| 1                                  | 38.1                         | 24.7                         |  |  |
| 2                                  | 32.5                         | 25.2                         |  |  |
| 3                                  | 27.1                         | 22.7                         |  |  |
| 4                                  | 25.2                         | 25.4                         |  |  |
| 5                                  | 23.8                         | 25.4                         |  |  |
| 6                                  | 34.6                         | 26.0                         |  |  |
| 7                                  | 33.6                         | 25.2                         |  |  |
| 8                                  | 37.9                         | 22.4                         |  |  |
|                                    |                              |                              |  |  |