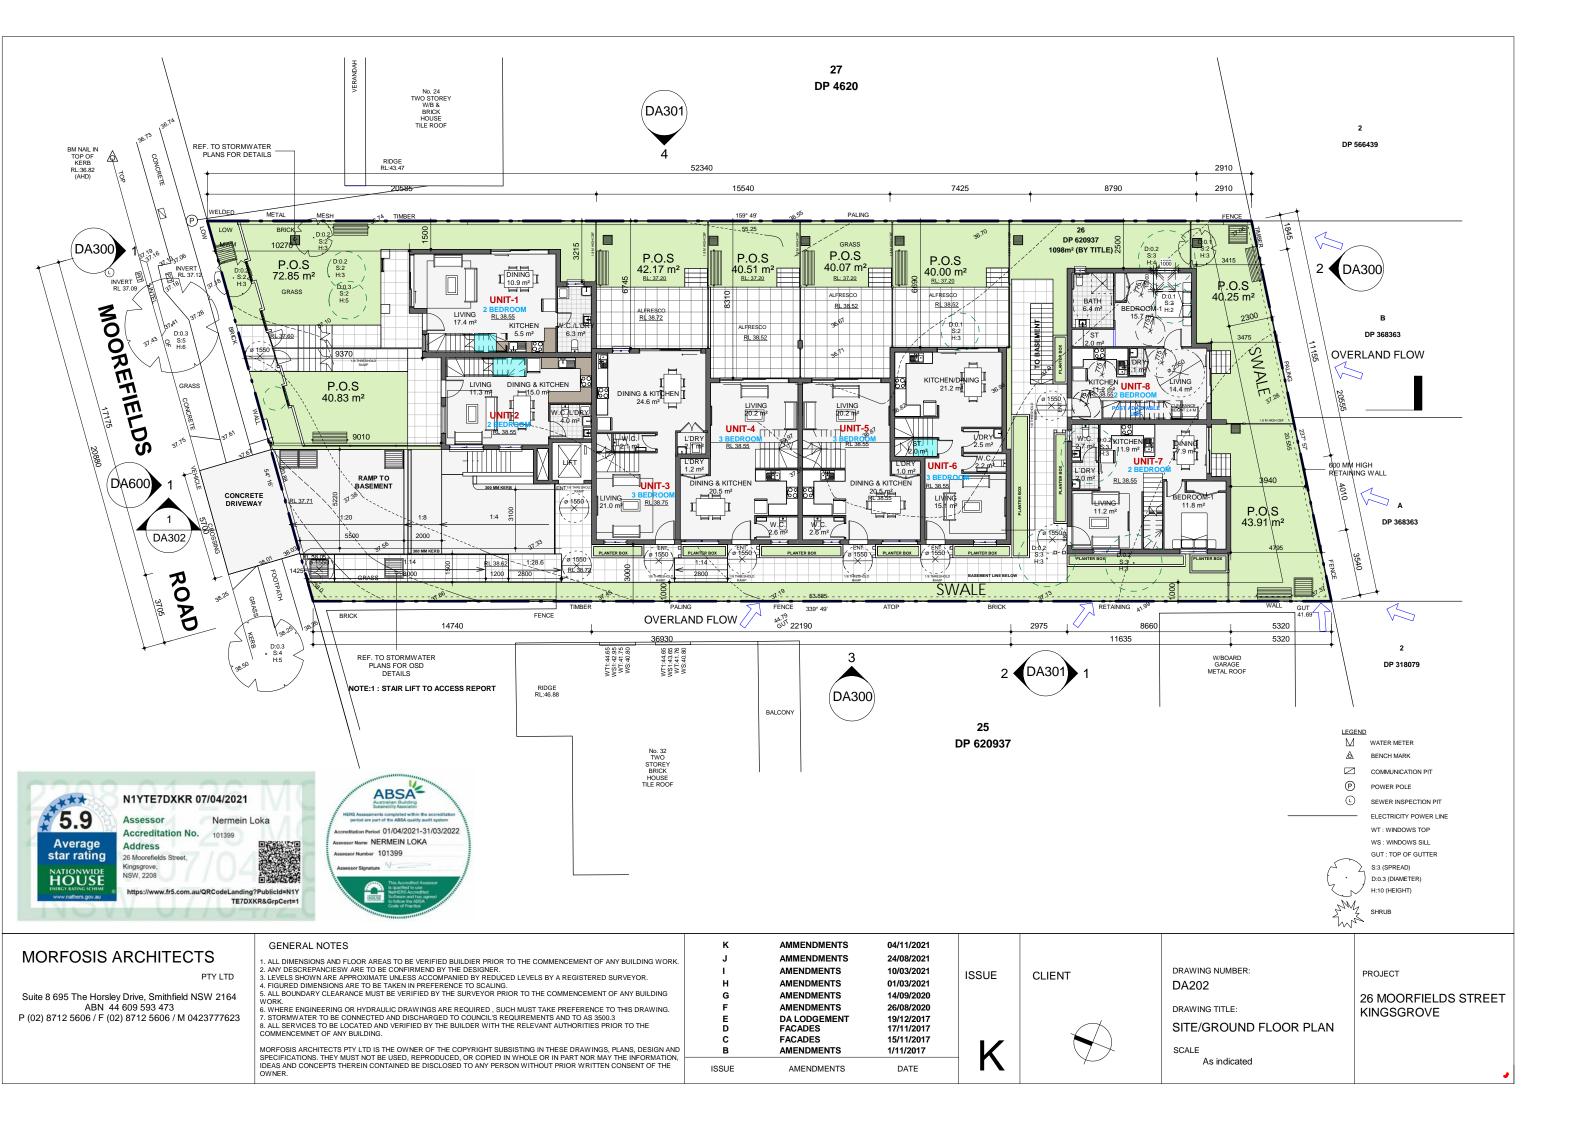

#### GENERAL NOTES

- ALL DIMENSIONS AND FLOOR AREAS TO BE VERIFIED BUILDIER PRIOR TO THE COMMENCEMENT OF ANY BUILDING WORK.
   ANY DESCREPANCIESW ARE TO BE CONFIRMEND BY THE DESIGNER.
   LEVELS SHOWN ARE APPROXIMATE UNLESS ACCOMPANIED BY REDUCED LEVELS BY A REGISTERED SURVEYOR.
   IFIGURED DIMENSIONS ARE TO BE TAKEN IN PREFERENCE TO SCALING.
   ALL BOUNDARY CLEARANCE MUST BE VERIFIED BY THE SURVEYOR PRIOR TO THE COMMENCEMENT OF ANY BUILDING

- WORK.

  6. WHERE ENGINEERING OR HYDRAULIC DRAWINGS ARE REQUIRED , SUCH MUST TAKE PREFERENCE TO THIS DRAWING.

  7. STORMWATER TO BE CONNECTED AND DISCHARGED TO COUNCIL'S REQUIREMENTS AND TO AS 3500.3

  8. ALL SERVICES TO BE LOCATED AND VERIFIED BY THE BUILDER WITH THE RELEVANT AUTHORITIES PRIOR TO THE COMMENCEMNET OF ANY BUILDING.