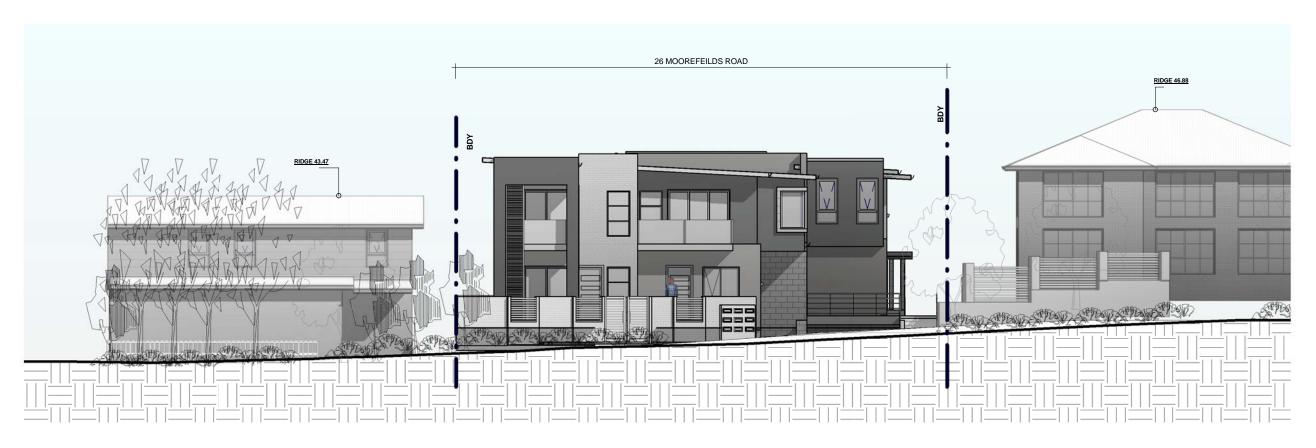

ISSUE

CLIENT

DRAWING NUMBER: DA102

DRAWING TITLE:

SITE ANALYSIS AND STREETSCAPE

As indicated

PROJECT

FRONT ELEVATION- NORTH DA300 1:200