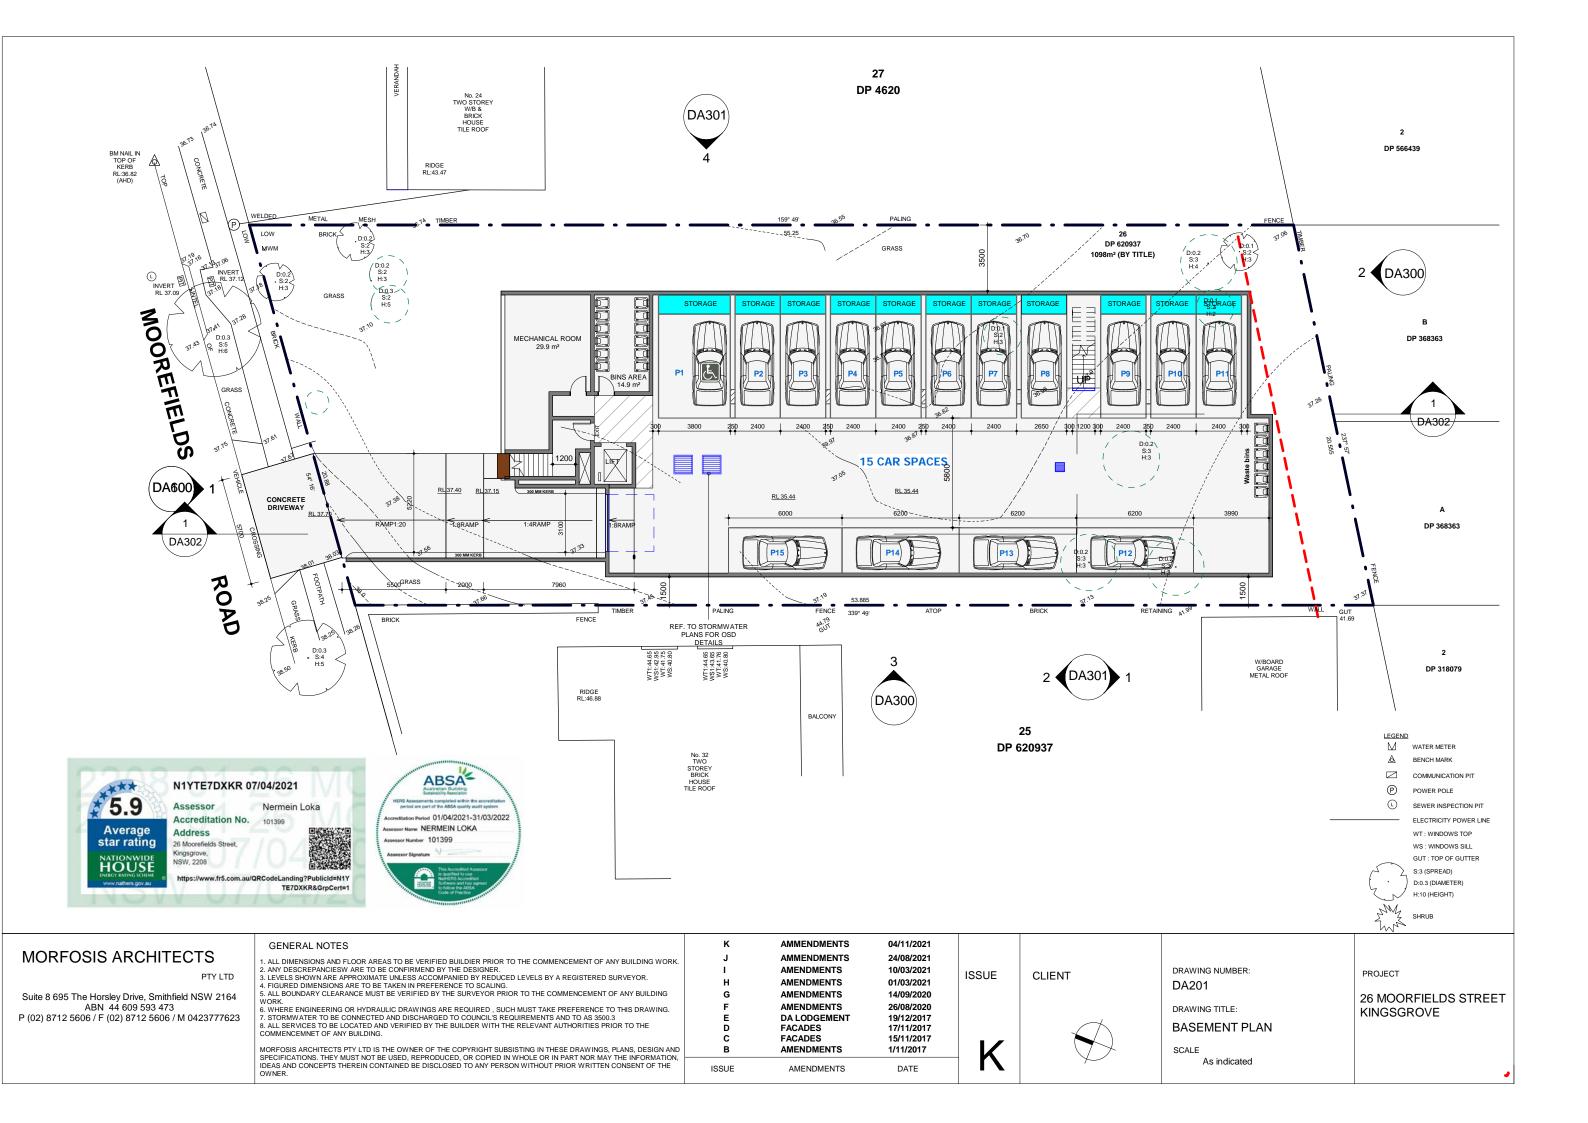

## DRAWING NUMBER: DA101

DRAWING TITLE: LOCATION MAP

TE7DXKR&GrpCert=

SCALE As indicated PROJECT

SITE ANALYSIS DA102 1:300