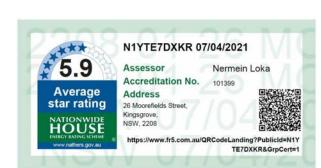

#### THERMAL PERFORMANCE SPECIFICATION AS PER NatHERS (FirstRate 5)

| Project: 26 Moorefie<br>Total Dwellings: 8<br>Certificate Number:<br>Assessor Number: B | ZERBHVC1CF                                                                                                                                  | Date: 21/12/2017                                                                                                |  |  |
|-----------------------------------------------------------------------------------------|---------------------------------------------------------------------------------------------------------------------------------------------|-----------------------------------------------------------------------------------------------------------------|--|--|
| Building Elements Material                                                              |                                                                                                                                             | Details                                                                                                         |  |  |
| External Walls                                                                          | Brick Veneer                                                                                                                                | R2.0 Bulk Insulation                                                                                            |  |  |
| Internal tenancy<br>Walls                                                               | Double Brick                                                                                                                                |                                                                                                                 |  |  |
| Ceiling                                                                                 | Plasterboard                                                                                                                                | R3.5                                                                                                            |  |  |
| Roof                                                                                    | Metal–Medium Color                                                                                                                          | Reflective foil sarking under roof sheeting                                                                     |  |  |
| Floors                                                                                  | Concrete – Ground Floor<br>Timber – First Floor                                                                                             | R2.0 Insulation to elevated and<br>unenclosed areas (ground floor and<br>elevated/ unenclosed first floor only) |  |  |
| Windows                                                                                 | Improved Aluminium<br>frames throughout<br>Double Glazed Air Fill Low Solar<br>Gain Low E clear<br>U value 4.9 or less<br>SHGC 0.33 +/- 10% | Unit 2, Unit 6, Unit 7 and Unit 8 –<br>Living areas and Bedrooms                                                |  |  |
|                                                                                         | Single glazed Low solar Gain Low<br>E – U value 5.6 or less<br>SHGC 0.41 +/- 10%                                                            | Unit 1, Unit 3, Unit 4 and Unit 5, Unit<br>6 – Living areas and Bedrooms                                        |  |  |
|                                                                                         | Single glazed clear glass –<br>U value 6.7 or less<br>SHGC 0.7 +/- 10%                                                                      | All other areas                                                                                                 |  |  |