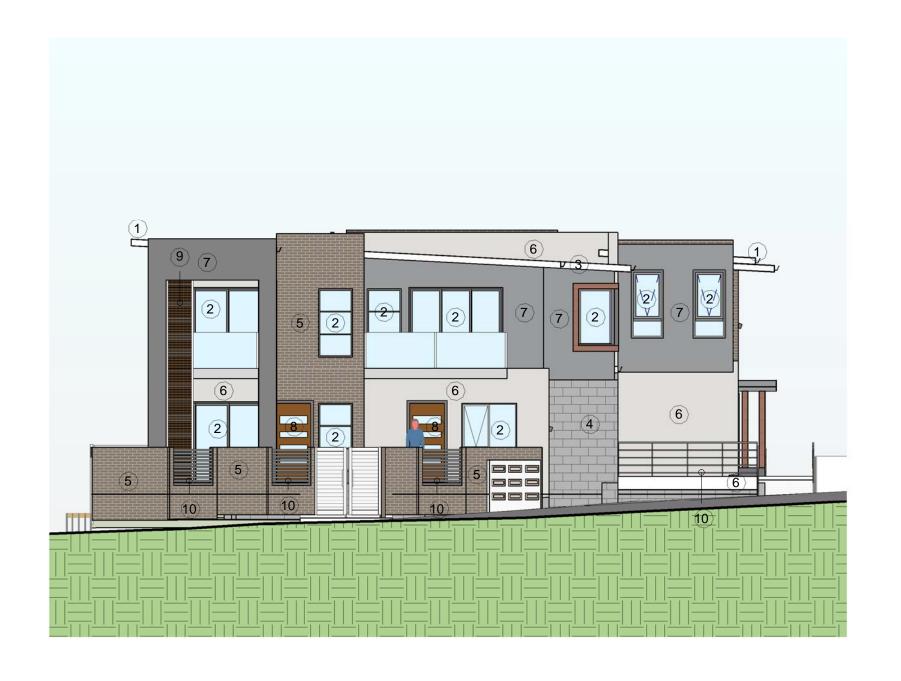

ISSUE

CLIENT

DRAWING NUMBER: DA102

DRAWING TITLE:

SITE ANALYSIS AND STREETSCAPE

As indicated

PROJECT

FRONT ELEVATION- NORTH DA300 1:200

## SIDE ELEVATION- EAST

1:200

**COLOUR AND MATERIAL SCHEDULE** 

WINDSPRAY OR SIMILAR

SURFMIST OR SIMILAR

SHALE GREY OR SIMILAR

MAIN CONCRETE BLOCK PEARL OR SIMILAR

NUVO MIST OR SIMILAR