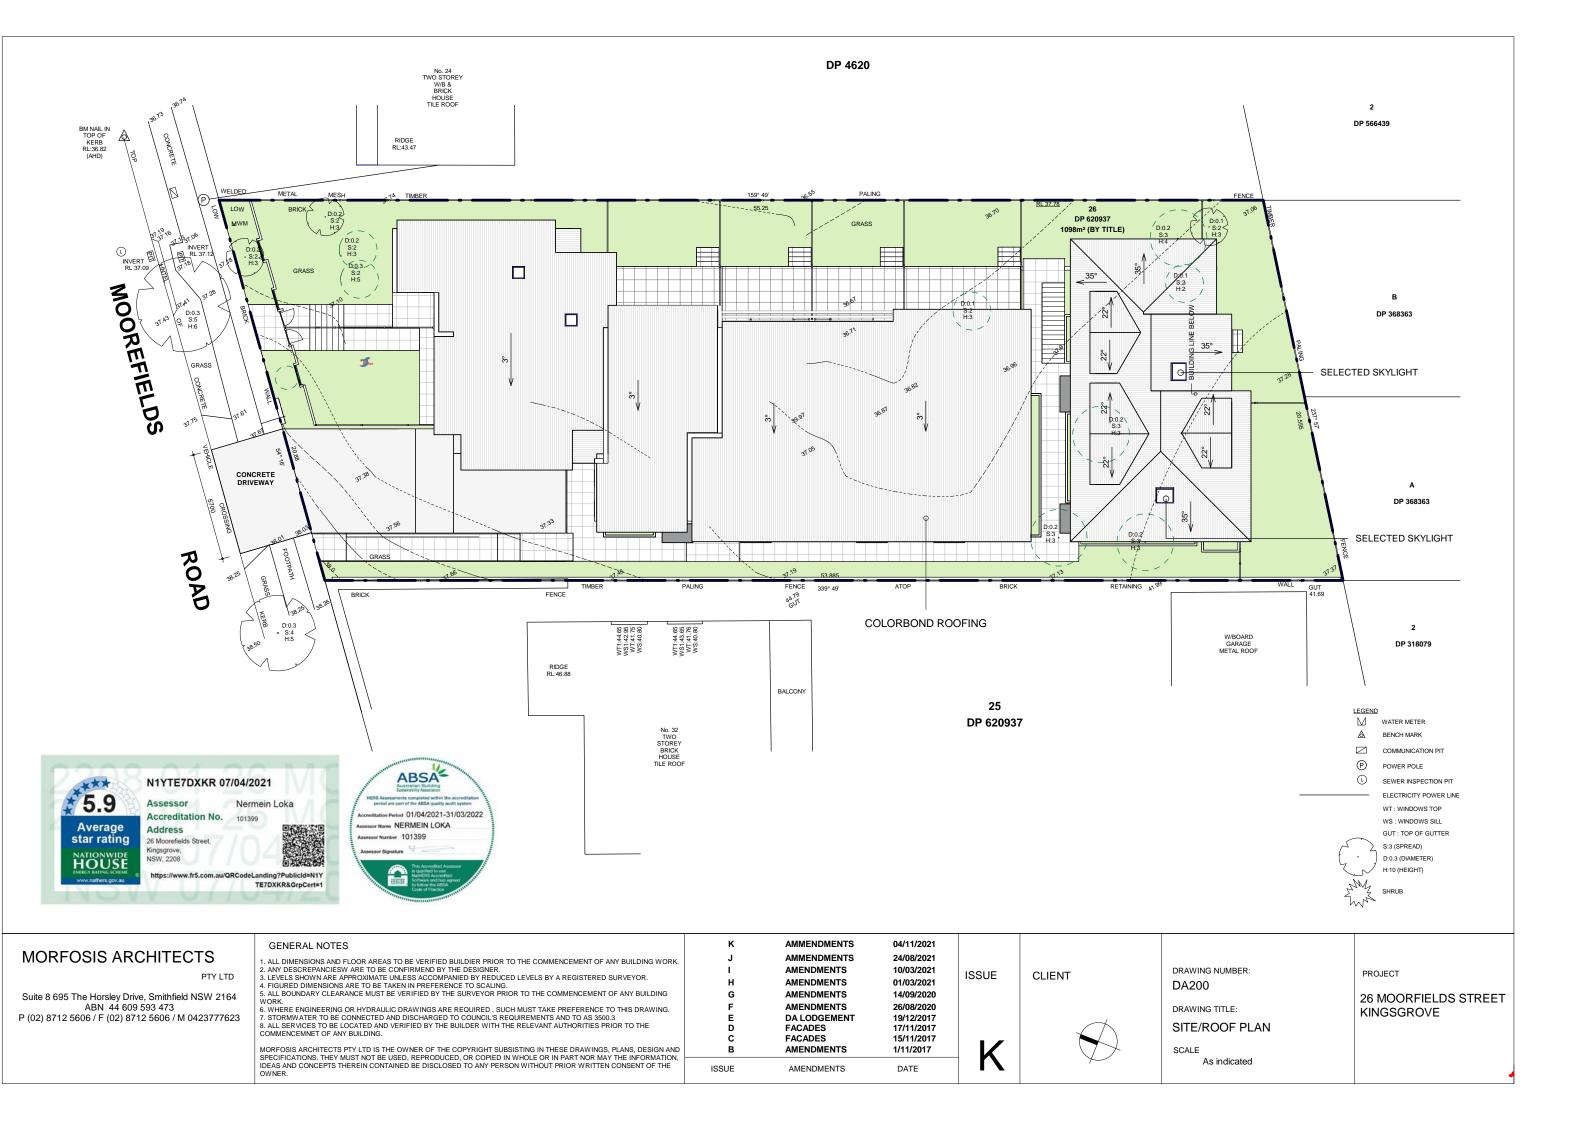

ISSUE

CLIENT

DRAWING NUMBER: DA100 DRAWING TITLE: **COVER PAGE** 

As indicated

SCALE

26 MOORFIELDS STREET **KINGSGROVE** 