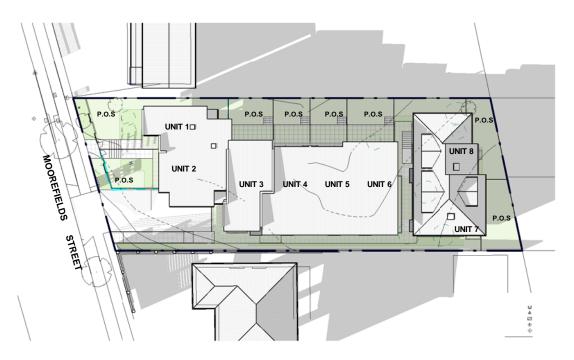

ISSUE

CLIENT

DRAWING NUMBER: DA102

DRAWING TITLE:

SITE ANALYSIS AND STREETSCAPE

As indicated

PROJECT

FRONT ELEVATION- NORTH DA300 1:200