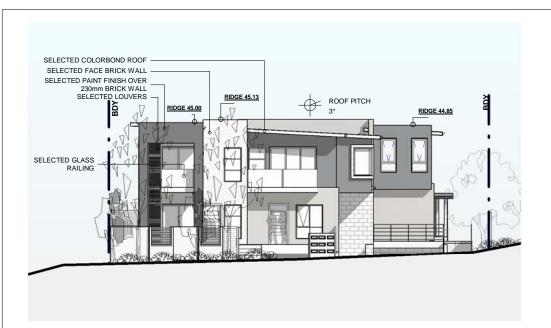

## SIDE ELEVATION- EAST

1:200

**COLOUR AND MATERIAL SCHEDULE** 

WINDSPRAY OR SIMILAR

SURFMIST OR SIMILAR

SHALE GREY OR SIMILAR

MAIN CONCRETE BLOCK PEARL OR SIMILAR

NUVO MIST OR SIMILAR

BASALT OR SIMILAR

TIMBER LOUVER SCREEN

ALUMINIUM LOUVER SCREEN

COLORBOND DUNE OR SIMILAR

OAK OR SIMILAR

PAINT FINISH RENDERED WALL SHALE GREY OR SIMILAR

SOLID TIMBER ENTRY DOOR DARK

FRONT POTICO PAINT FINISH RENDERED WALL

**FASCIA** 

FACE BRICK

COLORBOND ROOF, GUTTER & DOWNPIPE

ALUMINUM WINDOWS AND DOORS

CLIENT

DRAWING NUMBER: DA300

As indicated

DRAWING TITLE:

**ELEVATIONS AND MATERIAL** SCHEDULE

26 MOORFIELDS STREET

PROJECT

**KINGSGROVE** 