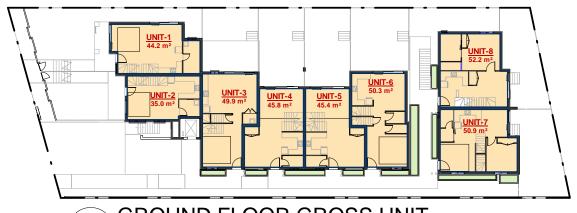

|          |      | DOOR SCH | IEDULE |             |
|----------|------|----------|--------|-------------|
| Comments | Mark | Height   | Width  | Head Height |
| U4       | D03  | 2100     | 720    | 2100        |
| U4       | D04  | 2100     | 2100   | 2100        |
| U4       | D06  | 2100     | 820    | 2100        |
| U4: 5    |      |          |        |             |
|          |      |          |        |             |
| U5       | D01  | 2100     | 1000   | 2100        |
| U5       | D05  | 2100     | 3600   | 2100        |
| U5       | D05  | 2100     | 720    | 2100        |
| U5       | D08  | 2100     | 720    | 2100        |
| U5       | D09  | 2100     | 820    | 2100        |
| U5       | D10  | 2100     | 720    | 2100        |
| U5       | D11  | 2100     | 2100   | 2100        |
| U5       | D27  | 2100     | 720    | 2100        |
| U5: 8    |      |          |        |             |
| U6       | D01  | 2100     | 1000   | 2100        |
| U6       | D03  | 2100     | 820    | 2100        |
| U6       | D04  | 2100     | 720    | 2100        |
| U6       | D05  | 2100     | 3200   | 2100        |
| U6       | D06  | 2100     | 820    | 2100        |
| U6       | D07  | 2100     | 2100   | 2100        |
| U6       | D08  | 2100     | 820    | 2100        |
| U6       | D09  | 2100     | 2100   | 2100        |
| U6       | D10  | 2100     | 720    | 2100        |
| U6       | D11  | 2100     | 820    | 2100        |
| U6       | D12  | 2100     | 720    | 2100        |
| U6       | D13  | 2100     | 620    | 2100        |
| U6: 12   |      |          |        |             |
| U7       | D01  | 2100     | 1000   | 2100        |
| O1       | וטטו | 2100     | 1000   | 2100        |

| DOOR SCHEDULE |      |        |       |             |  |
|---------------|------|--------|-------|-------------|--|
| Comments      | Mark | Height | Width | Head Height |  |
| U7            | D02  | 2100   | 820   | 2100        |  |
| U7            | D03  | 2100   | 720   | 2100        |  |
| U7            | D04  | 2100   | 820   | 2100        |  |
| U7            | D05  | 2100   | 2400  | 2100        |  |
| U7            | D06  | 2100   | 820   | 2100        |  |
| U7            | D07  | 2100   | 720   | 2100        |  |
| U7: 7         |      |        |       |             |  |
| U8            | D01  | 2100   | 1000  | 2100        |  |
| U8            | D02  | 2100   | 920   | 2100        |  |
| U8            | D03  | 2100   | 920   | 2100        |  |
| U8            | D04  | 2100   | 2700  | 2100        |  |
| U8            | D05  | 2100   | 820   | 2100        |  |
| U8            | D06  | 2100   | 720   | 2100        |  |
| U8: 6         |      |        |       |             |  |