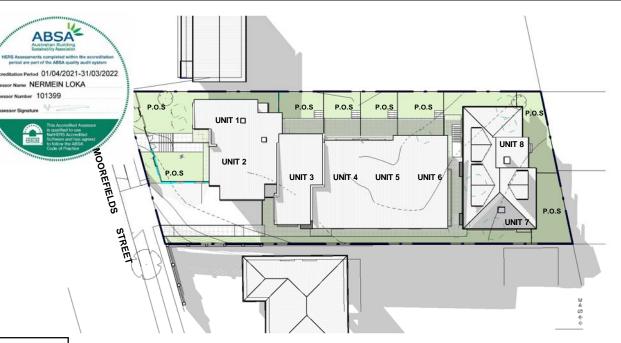

#### THERMAL PERFORMANCE SPECIFICATION AS PER NatHERS (FirstRate 5)

| Project: 26 Moorefie<br>Total Dwellings: 8<br>Certificate Number:<br>Assessor Number: B | ZERBHVC1CF                                                                                                                                  | Date: 21/12/2017                                                                                                |  |  |
|-----------------------------------------------------------------------------------------|---------------------------------------------------------------------------------------------------------------------------------------------|-----------------------------------------------------------------------------------------------------------------|--|--|
| Building Elements Material                                                              |                                                                                                                                             | Details                                                                                                         |  |  |
| External Walls                                                                          | Brick Veneer                                                                                                                                | R2.0 Bulk Insulation                                                                                            |  |  |
| Internal tenancy<br>Walls                                                               | Double Brick                                                                                                                                |                                                                                                                 |  |  |
| Ceiling                                                                                 | Plasterboard                                                                                                                                | R3.5                                                                                                            |  |  |
| Roof                                                                                    | Metal–Medium Color                                                                                                                          | Reflective foil sarking under roof sheeting                                                                     |  |  |
| Floors                                                                                  | Concrete – Ground Floor<br>Timber – First Floor                                                                                             | R2.0 Insulation to elevated and<br>unenclosed areas (ground floor and<br>elevated/ unenclosed first floor only) |  |  |
| Windows                                                                                 | Improved Aluminium<br>frames throughout<br>Double Glazed Air Fill Low Solar<br>Gain Low E clear<br>U value 4.9 or less<br>SHGC 0.33 +/- 10% | Unit 2, Unit 6, Unit 7 and Unit 8 –<br>Living areas and Bedrooms                                                |  |  |
|                                                                                         | Single glazed Low solar Gain Low<br>E – U value 5.6 or less<br>SHGC 0.41 +/- 10%                                                            | Unit 1, Unit 3, Unit 4 and Unit 5, Unit<br>6 – Living areas and Bedrooms                                        |  |  |
|                                                                                         | Single glazed clear glass –<br>U value 6.7 or less<br>SHGC 0.7 +/- 10%                                                                      | All other areas                                                                                                 |  |  |

| THERMAL PERFORMANCE SPECIFICATIONS |                              |                              |  |  |
|------------------------------------|------------------------------|------------------------------|--|--|
| Unit Number                        | Heating Load (Energy MJ/sqm) | Cooling Load (Energy MJ/sqm) |  |  |
| 1                                  | 38.1                         | 24.7                         |  |  |
| 2                                  | 32.5                         | 25.2                         |  |  |
| 3                                  | 27.1                         | 22.7                         |  |  |
| 4                                  | 25.2                         | 25.4                         |  |  |
| 5                                  | 23.8                         | 25.4                         |  |  |
| 6                                  | 34.6                         | 26.0                         |  |  |
| 7                                  | 33.6                         | 25.2                         |  |  |
| 8                                  | 37.9                         | 22.4                         |  |  |
|                                    |                              |                              |  |  |